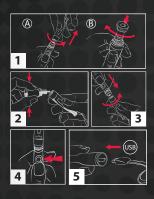

## **QUICK START**

1. (A) Unscrew tank from battery and \*(B) screw in atomizer. 2. Fill tank with ARAMAX vape juices by squeezing liquid AROUND venting hole. 3. Screw tank back into battery. 4. Turn on device by pressing battery button 5x rapidly. 5. Charge the device with the USB cable provided.